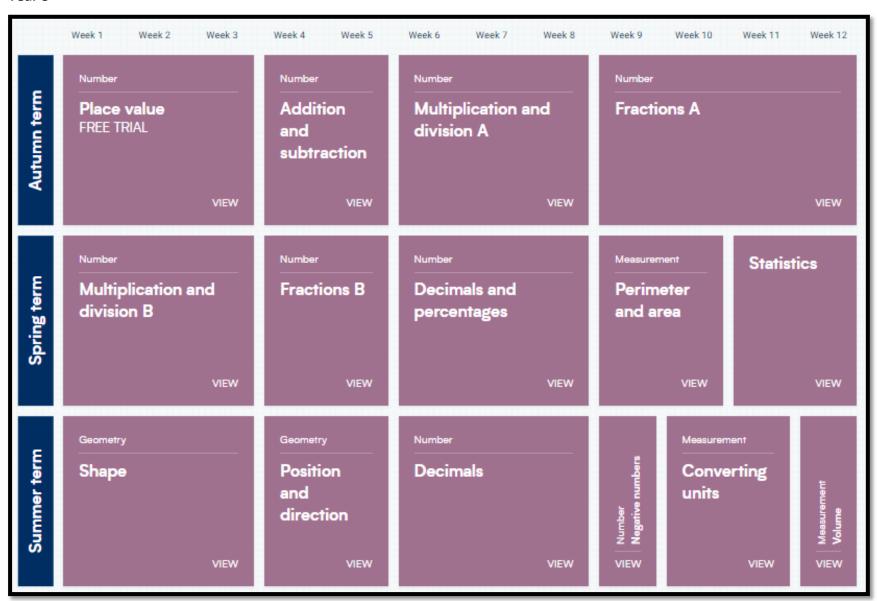

| Mass and capacity                           | Growing<br>6, 7, 8 |                                            | Length<br>height<br>time |                            |        | ng 9 and                  |         |                       | re<br>hapes<br><sub>VIEW</sub> |
| Summer term | To 20 and<br>beyond    | How many now?                               | comp               | Manipulate,<br>compose<br>and<br>decompose |                          | ng and Visua<br>ping and n |        | ise, build                | VIEW    | Make connections      | Consolidation                  |

## SP

## Stanburn Primary School Maths – Curriculum Coverage



## SPS Stanburn

## Stanburn Primary School Maths – Curriculum Coverage



# SPS

## Stanburn Primary School Maths – Curriculum Coverage