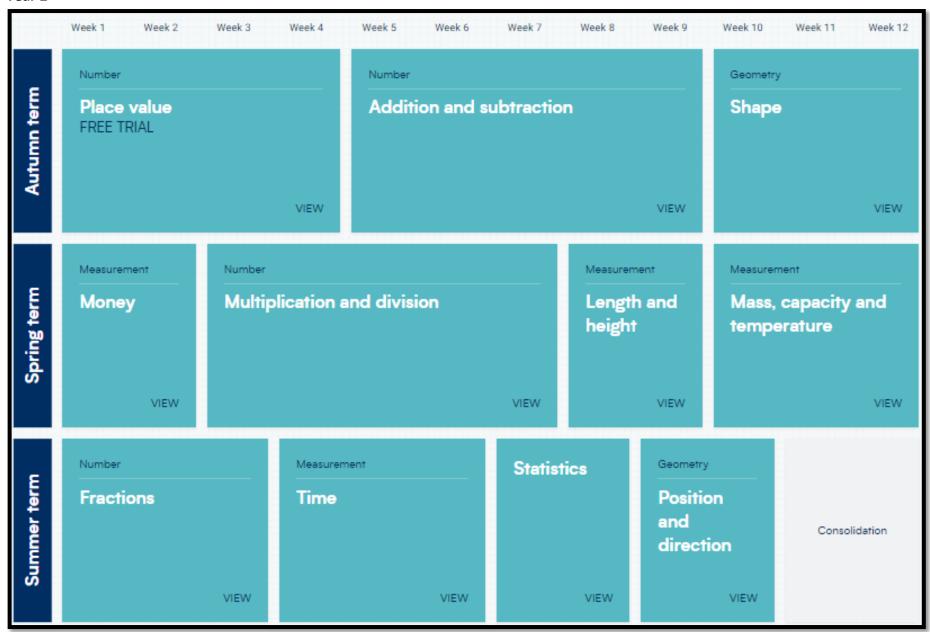

| Shapes with 4 sides            |
| Spring term | Alive in 5             | Mass and capacity                           | Growing<br>6, 7, 8 |                                            | Length<br>height<br>time |                            |        | ng 9 and                  |         |                       | re<br>hapes<br><sub>VIEW</sub> |
| Summer term | To 20 and<br>beyond    | How many now?                               | comp               | Manipulate,<br>compose<br>and<br>decompose |                          | ng and Visua<br>ping and n |        | ise, build                | VIEW    | Make connections      | Consolidation                  |

## SP

## Stanburn Primary School Maths – Curriculum Coverage



## SPS Stanburn

## Stanburn Primary School Maths – Curriculum Coverage



# SPS

## Stanburn Primary School Maths – Curriculum Coverage