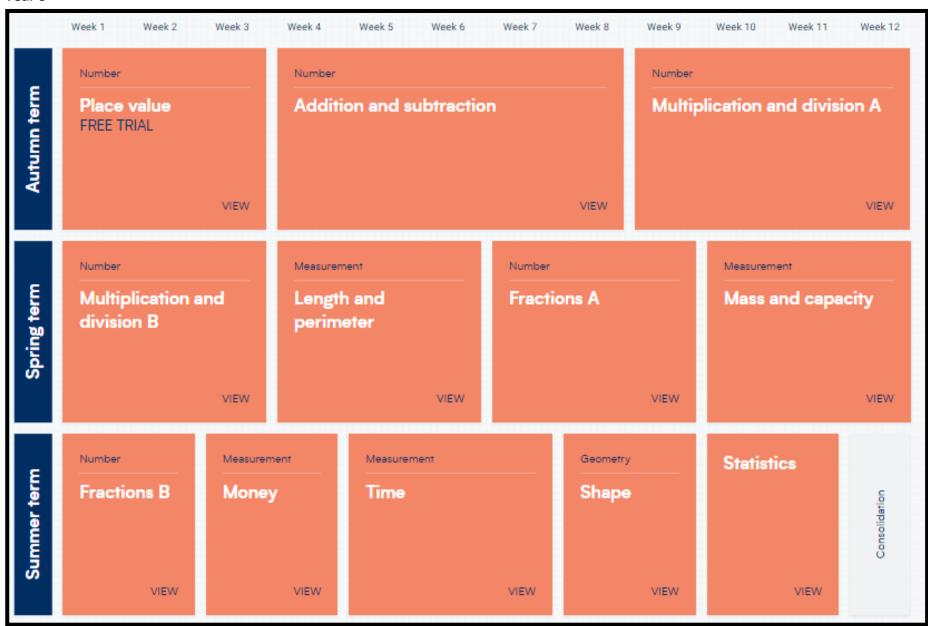

| Mass and capacity                           | Growing<br>6, 7, 8 |                                            | Length<br>height<br>time |                            |        | ng 9 and                  |         |                       | re<br>hapes<br><sub>VIEW</sub> |
| Summer term | To 20 and<br>beyond    | How many now?                               | comp               | Manipulate,<br>compose<br>and<br>decompose |                          | ng and Visua<br>ping and n |        | ise, build                | VIEW    | Make connections      | Consolidation                  |

## SP

## Stanburn Primary School Maths – Curriculum Coverage



## SPS Stanburn

## Stanburn Primary School Maths – Curriculum Coverage



# SPS

## Stanburn Primary School Maths – Curriculum Coverage