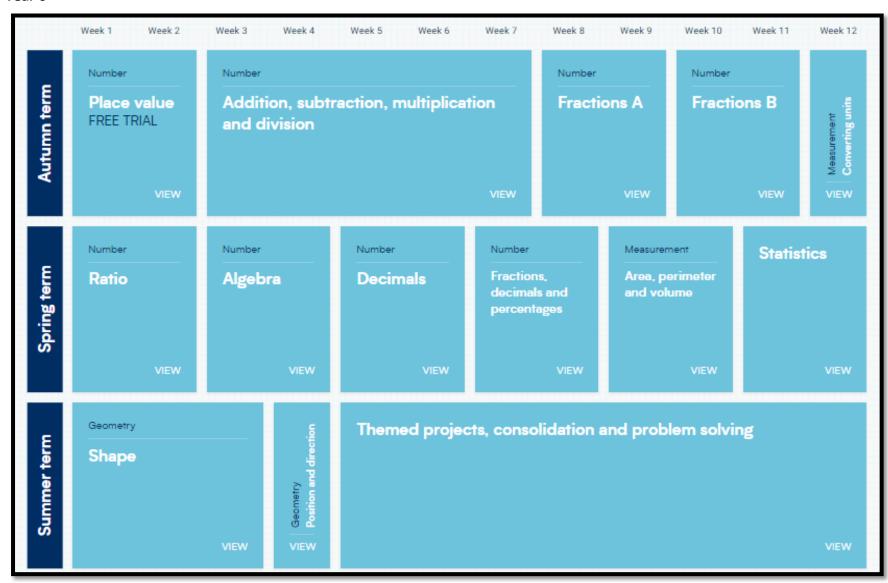

ass and capacity                           | Growing<br>6, 7, 8 |                                            | Length<br>height<br>time |                            |        | ng 9 and                  |         |                       | re<br>hapes<br><sub>VIEW</sub> |
| Summer term | To 20 and<br>beyond    | How many now?                               | comp               | Manipulate,<br>compose<br>and<br>decompose |                          | ng and Visua<br>ping and n |        | ise, build                | VIEW    | Make connections      | Consolidation                  |

## SP

## Stanburn Primary School Maths – Curriculum Coverage



## SPS Stanburn

## Stanburn Primary School Maths – Curriculum Coverage



# SPS

## Stanburn Primary School Maths – Curriculum Coverage