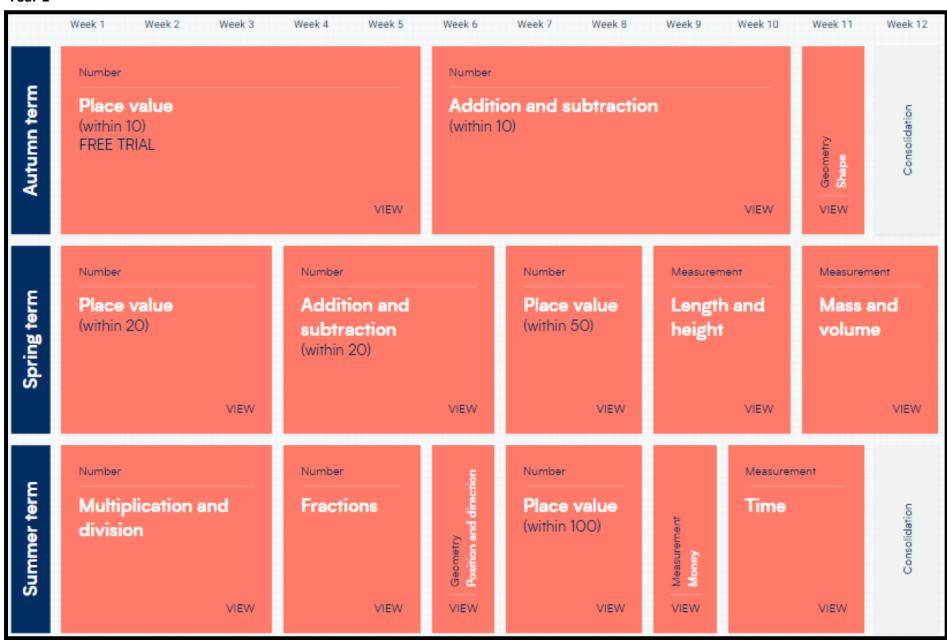

|        | S   Circles and triangles | 1, 2, 3 | , <b>4</b> , <b>5</b> | Shapes with 4 sides            |
| Spring term | Alive in 5             | Mass and capacity                           | Growing<br>6, 7, 8 |                                            | Length<br>height<br>time |                            |        | ng 9 and                  |         |                       | re<br>hapes<br><sub>VIEW</sub> |
| Summer term | To 20 and<br>beyond    | How many now?                               | comp               | Manipulate,<br>compose<br>and<br>decompose |                          | ng and Visua<br>ping and n |        | ise, build                | VIEW    | Make connections      | Consolidation                  |

## SP

## Stanburn Primary School Maths – Curriculum Coverage



## SPS Stanburn

## Stanburn Primary School Maths – Curriculum Coverage



# SPS

## Stanburn Primary School Maths – Curriculum Coverage