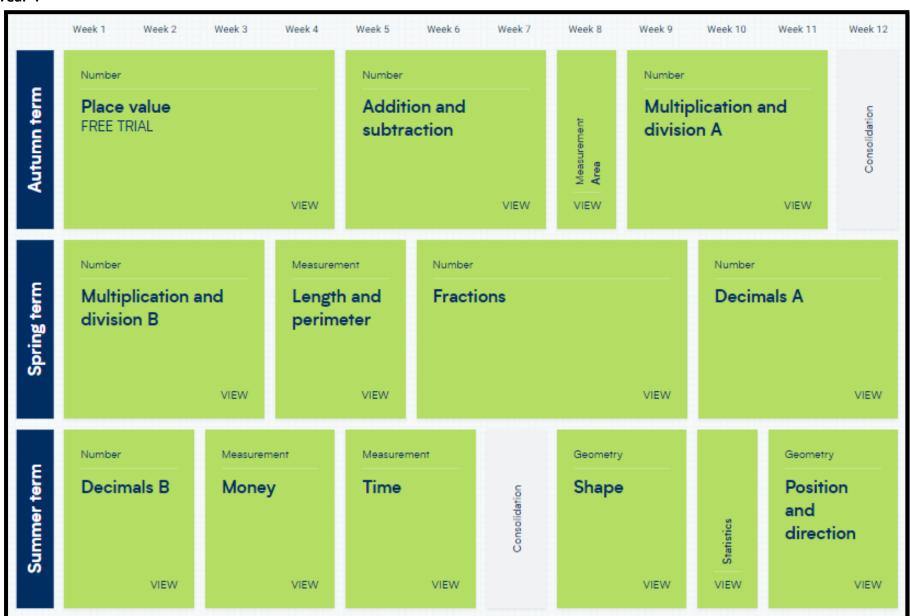

| Mass and capacity                           | Growing<br>6, 7, 8 |                                            | Length<br>height<br>time |                            |        | ng 9 and                  |         |                       | re<br>hapes<br><sub>VIEW</sub> |
| Summer term | To 20 and<br>beyond    | How many now?                               | comp               | Manipulate,<br>compose<br>and<br>decompose |                          | ng and Visua<br>ping and n |        | ise, build                | VIEW    | Make connections      | Consolidation                  |

## SP

## Stanburn Primary School Maths – Curriculum Coverage



## SPS Stanburn

## Stanburn Primary School Maths – Curriculum Coverage



# SPS

## Stanburn Primary School Maths – Curriculum Coverage